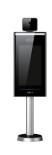

#### DHI-ASI7213X-T/ **DSS-Express**

- · Temperature accuracy: ±0.5°C
- · Temperature Monitoring distance: 0.3m ~ 0.7m
- Sound prompt: Temperature abnormal alarm

DHI-ASI7223X-A-T/ DHI-ASGB8xxX/DSS-Express