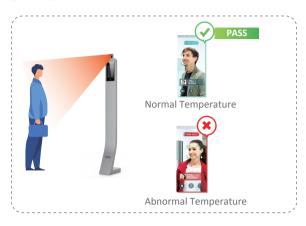

#### DHI-ASI7213X-T/ **DSS-Express**

- · Temperature accuracy: ±0.5°C
- · Temperature Monitoring distance: 0.3m ~ 0.7m
- Sound prompt: Temperature abnormal alarm

DHI-ASI7223X-A-T/ DHI-ASGB8xxX/DSS-Express