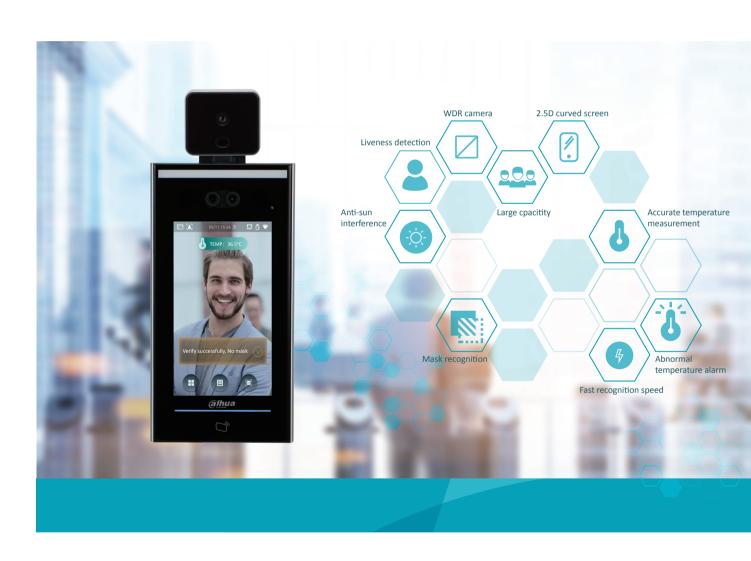

# Dahua Access Control Temperature Monitoring

Face recognition/Temperature Monitoring/Integration

Temperature measuring distance: 0.3m-0.7m

Temperature accuracy: ± 0.5°C

Temperature abnormal alarm

Large face capacity

# **Key Features**

- Body temperature monitoring to be integrated with face recognition, no human guard required.
- Non-contact access to reduce cross-infection.
- Storage of face and temperature information, easy to back-tracking.
- Fast access to prevent congestion.