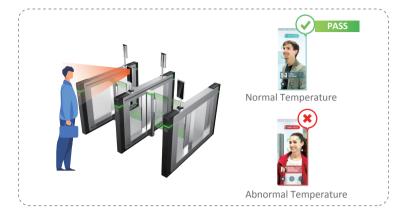

- · Temperature accuracy: ±0.5°C
- · Temperature Monitoring distance: 0.3m ~ 0.7m
- Sound prompt: Temperature abnormal alarm

#### DHI-ASI7213X-T/ DHI-ASF172X-T/DSS-Express

- · Temperature accuracy: ±0.5°C
- · Temperature Monitoring distance: 0.3m~0.7m
- · Sound prompt: Temperature abnormal alarm

\* Design and specifications are subject to change without notice.